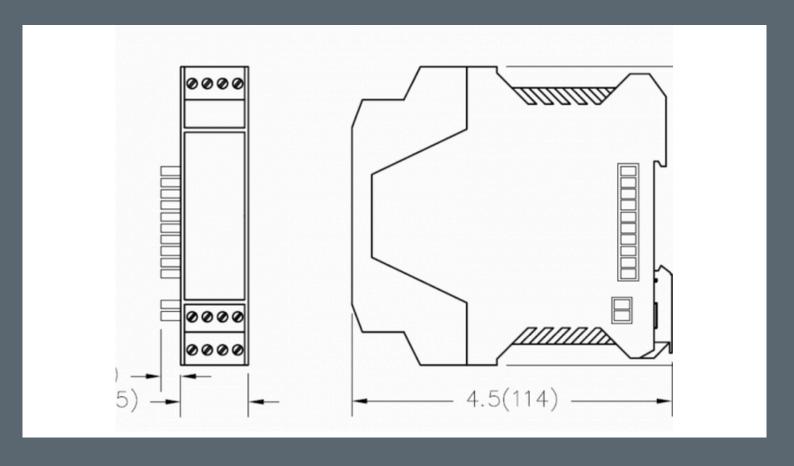

# 2A56 universal power supply FOT/FOR



| Feature                | Description                                       |
|------------------------|---------------------------------------------------|
| Input power range      | 90 to 250Vac, 50/60Hz, 250mA 120 to 250Vdc, 250mA |
| Operating power output | Regulated, 9Vdc 24Vdc, 425mA max                  |
| Input fuse type        | 400mA slow-blow                                   |





# Technical specification

| Feature                   | Description                                                      |
|---------------------------|------------------------------------------------------------------|
| Compatibility             | EOTec 2000 analog data links                                     |
| Ambient conditions        | -40 to 85°C operational, 0-95% relative humidity,