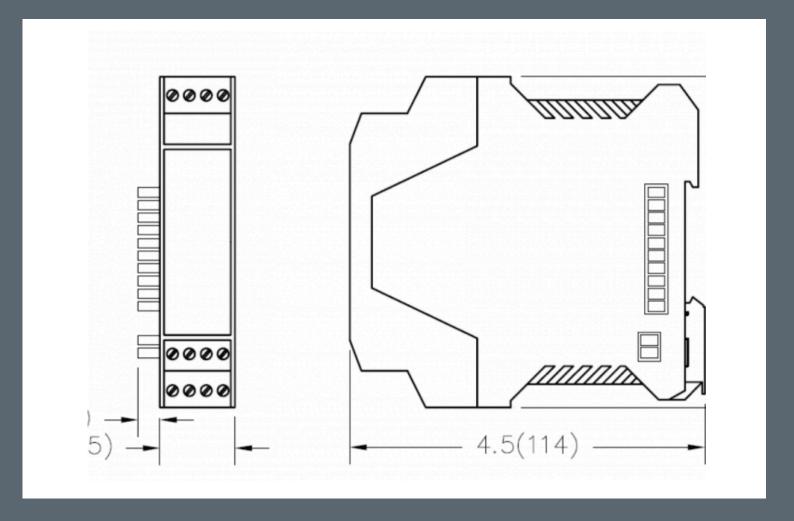

# MX420-IP4



| Feature         | Description                                  |
|-----------------|----------------------------------------------|
| I/O module type | 4-20mA In                                    |
| Channels        | 4                                            |
| Base units      | MXB-MM2, MXB-SM15, MXB-SM40, MXB-SM80, MXBMN |









## **About Ultra Energy**

Organizations working with nuclear and industrial technologies must deliver reliable production at the same time as safeguarding people, the environment and infrastructure. We develop and manufacture measurement and control solutions that give our customers complete, long-term control over systems operating in harsh environments, helping them operate safely and increasing the value derived from their investments over their