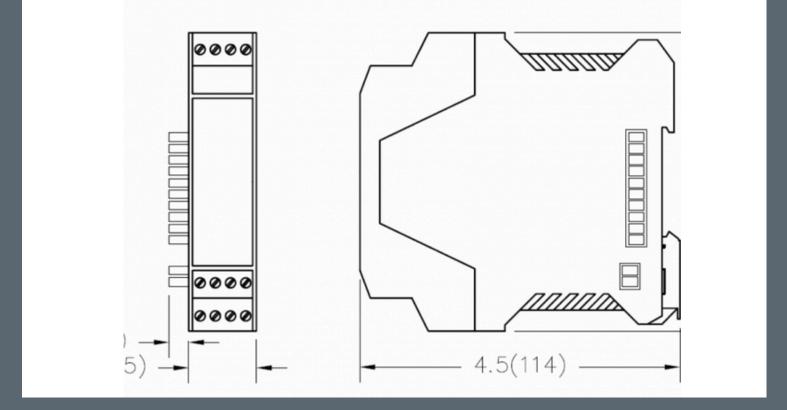

# MXCC-OP4 contact closure out (Form-C relay)

| Feature     | Description                                              |
|-------------|----------------------------------------------------------|
| I/O module  | Contact closure out (Form-C relay)                       |
| Channels    | 4                                                        |
| Accessories | Base units: MXB-MM2, MXB-SM15, MXB-SM40, MXB-SM80, MXBMN |